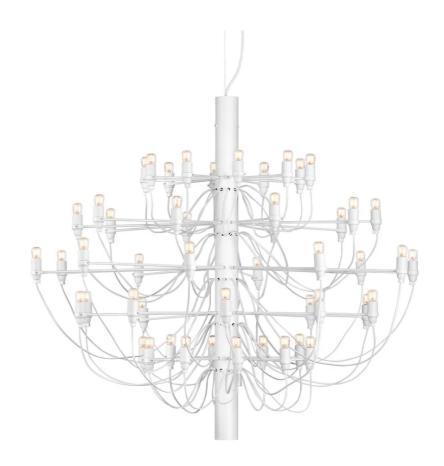

### **DESCRIPTION**

2097/50 by Gino Sarfatti for Flos.

Gino Sarfatti's 2097/50 Suspension lamp is a contemporary take on the classic chandelier, designed to make a statement in any room.

Initially designed in 1958, this iconic design features a central steel structure with 50 flame-like bulbs and elegant brass arms, available in a chromium-plated, black, or golden finish.

The steel ceiling fitting and rose complete the contemporary look while still reminiscent of the traditional chandelier aesthetic. The lamp provides diffused light, making it a perfect centrepiece for any room.