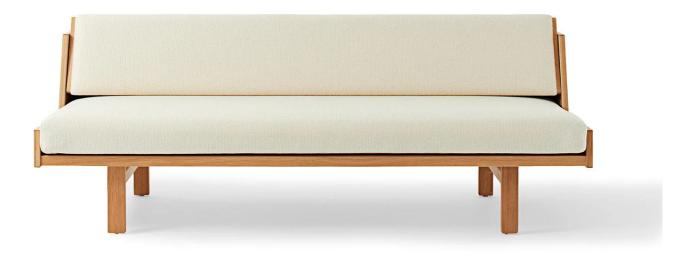

## GE 258 Daybed, 1954

Designer: Hans Wegner

Manufacturer:Getama

Was £3,892 Now £3,308

#### 258 Daybed by Hans Wegner for Getama.

Hans Wegner began working with Getama over 60 years ago and their collaboration has produced many classics that continue to be manufactured to this day. The 258 daybed was designed in 1954.

The 258 Daybed is a classic piece of Danish design which offers comfort and practicality for everyday use.

Offered in a wide range of fabric and leather upholstery options. See downloadable Fabric options pdf for more information. Please note that if the leather is selected an extra panel and seam is added to the seat and back cushion.