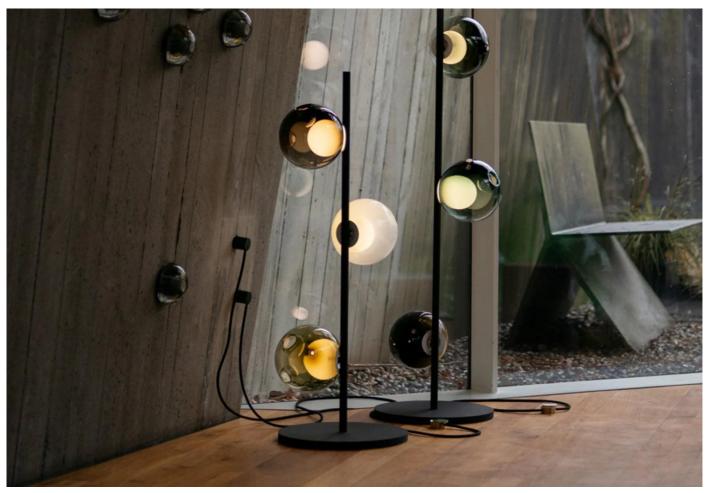

#### 28 Stem Floor Light by Bocci.

Bocci uses glass blowing and glass, ceramics and metal sand-casting to produce their unique, hand-crafted lights.

The 28 series is made using a complex glass process whereby the air temperature and the direction of airflow are manipulated into blown glass. The result is a distorted sphere with a composed collection of inner shapes, one of which is made of opaque milk glass and houses a 1.5w LED lamp.

The 28 stem collection is a statement group of glass blown luminaires available as floor, ceiling or columnar installations.

Please see the downloadable PDF for full specification.

Please note: the price given is for spheres in clear glass on a floor stem.

#### **DIMENSIONS**

Short: 35 dia x 90cmh Tall: 35dia x 180cmh Individual sphere: 16.5dia