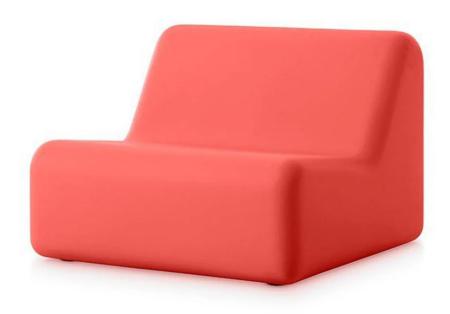

## **DESCRIPTION**

356 Armchair by Gandia Blasco.

The 356 Armchair is a versatile chair that can create a relaxed as well as a more formal atmosphere. By combining multiple chairs you can create an endlessly customisable sofa or garden layout.

With its rounded shape and soft curves, the 356 armchair reflects the same aerodynamic appearance as the **356 Chaise Longue**.

The 356 armchair is available in a range of colours to suit any aesthetic.