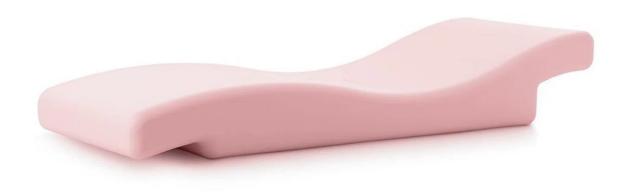

### **DESCRIPTION**

356 Chaise Lounge by Gandia Blasco.

The 356 Chaise Lounge is a versatile chaise that can create a relaxed as well as a more formal atmosphere. The aerodynamic look of the 356 Chaise was inspired by the first of the Porsche 356 cars from the 1950s.

The shape of the lounger is particularly ergonomic, comfortable and durable and is made from 100% recyclable polyethylene. The lounger is available in a range of colours to suit any aesthetic.