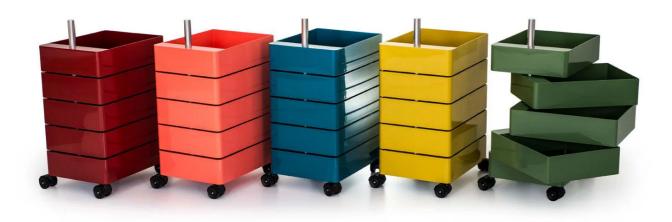

#### **DESCRIPTION**

360 Container by Konstantin Grcic for Magis.

Part of the 360° range, this drawer unit on castor wheels was designed in 2010 by Konstantin Grcic. Available in two heights, choose from a small unit with five drawers, or a larger container with ten drawers.

The drawers swivel out from a vertical pole to open and come in a selection of vibrant colours. An extra tray drawer is available.