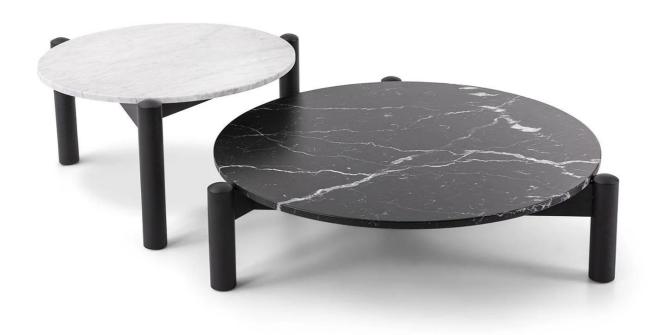

#### **DESCRIPTION**

535 Table à Plateau Interchangeable by Charlotte Perriand for Cassina.

Originally designed in 1937, the 535 Table à Plateau is a sleek and minimalist side table. Formed with three circular legs, joined by crosspieces to support the tabletop. The design is interchangeable, making it versatile and adaptable to different environments.

A timeless and stylish piece of furniture, available in two sizes.

#### **DIMENSIONS**

102dia x 28cmh 75dia x 42cmh

#### **MATERIALS**

Base in natural solid wood in black stained oak, with top in extra clear glass, smoked anthracite glass, Carrara marble, Marquiña marble, carnico marble, Emperador marble, Alpi marble, Sahara Noir marble or Calacatta marble.