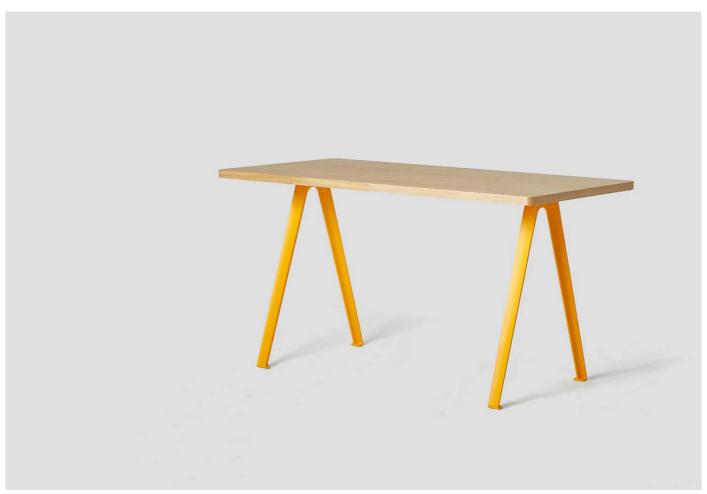

#### **DESCRIPTION**

A-frame Canteen Desk by Very Good + Proper.

An extension to the versatile Very Good + Proper Canteen Table family, this discreet and visually light table comprises a linoleum top and pair of cast aluminium a-frame legs, with added flexibility in finish and configuration.

The tables legs are available in a range of colours or raw metal and the table-top is available in wood.

#### **MATERIALS**

Cast aluminium, linoleum or oak/walnut veneer.

Very Good and Proper are members of FISP (Furniture Industry Sustainability Programme).