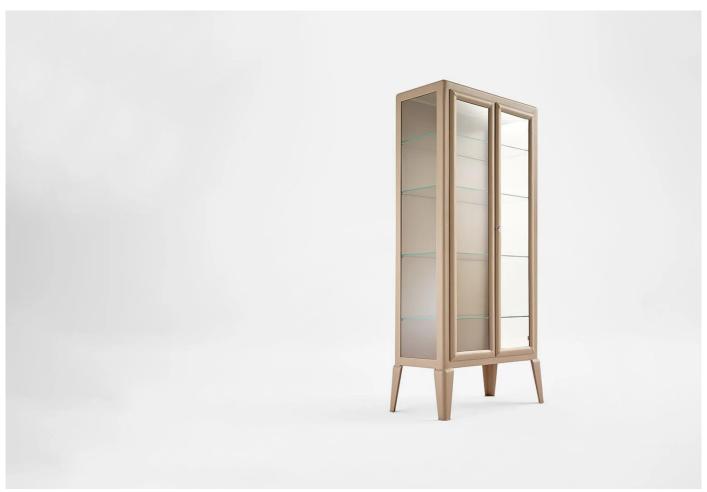

#### 2 Door Vitrine by Adico.

Founded in 1920, Adico became one of Europe's largest metal furniture companies in Europe and today is one of the oldest companies in the industry.

Rediscovering classic designs from the 1920s and 30s, Adico was inspired to put the pieces back into production nearly 100 years later.

### **MATERIALS**

2 door vitrine from the Adico Classics Collection with metal structure with two sides, two doors and four shelves in glass.

Metal frame available in a range of colours, as shown in the accompanying PDF.