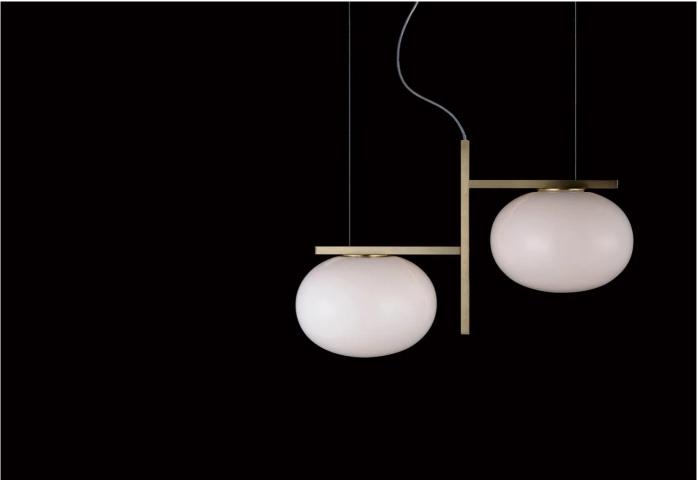

#### Alba 468 Pendant by Mariana Pellegrino Soto for Oluce.

The Alba range is inspired by nature. A single droplet of water provides the inspiration behind Alba's smooth, blown glass diffuser. This contrasts neatly with the square outline of satin brass to create a modern but classic light.

## MATERIALS

The Alba 468 pendant light features a solid, square-section stem in satin brass finish, suspended by a cable. Two offset arms hold a pair of downward-facing opal glass diffusers.

Lightsource (not included): 2 x max 75W E27.