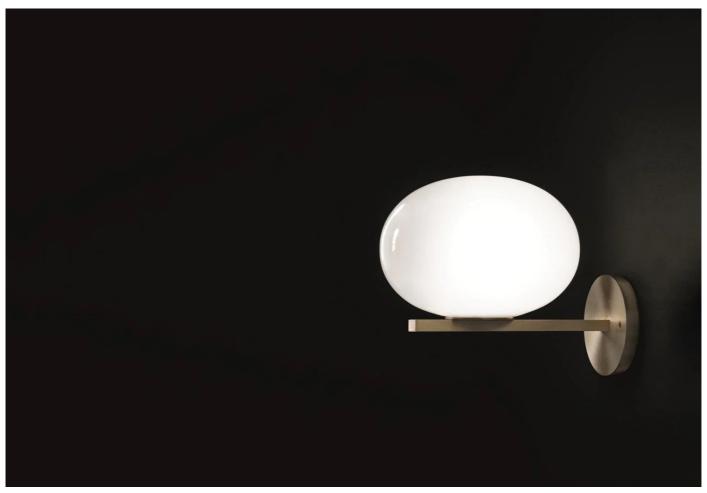

### **DESCRIPTION**

Alba Wall Light by Mariana Pellegrino Soto for Oluce.

The Alba range is inspired by nature. A single droplet of water provides the inspiration behind Alba's smooth, blown glass diffuser. This contrasts neatly with the square outline of satin brass to create a modern but classic light.

#### **MATERIALS**

The Alba wall light features a solid brass sconce and shiny opaline glass diffuser. Hardwired without switch and cable.

Lightsource (not included): 1x max 60W E27.

**Please note:** This is a CE-approved product and should only be used in countries that accept and adhere to this standard. If used in other countries, it will be the sole responsibility, risk and liability of the customer.