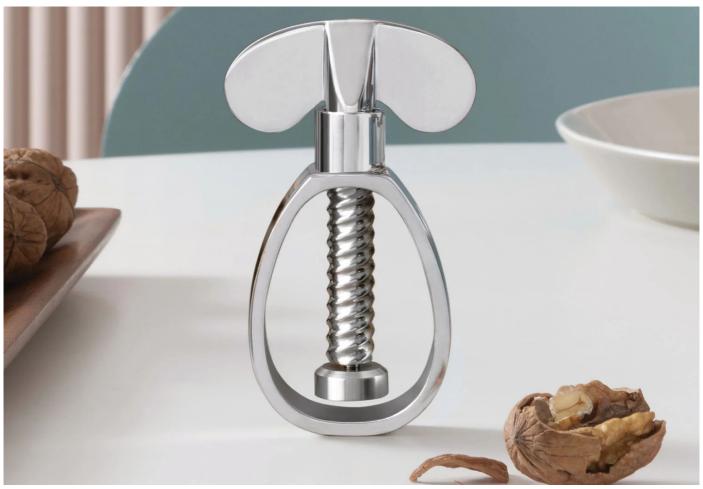

### Farfalla Nutcracker

Designer: Enzo Mari

Manufacturer: Alessi

£50

#### **DESCRIPTION**

Farfalla Nutcracker by Enzo Mari for Alessi.

The Farfalla Nutcracker was conceptualised in the late 1990s but wasn't brought to fruition until 2021 - almost three decades later.

Farfalla, meaning "butterfly" in Italian, showcases a substantial structure that elevates the act of cracking nuts while keeping it simple and elegantly essential. It reflects the design principles of the renowned Italian designer Enzo Mari, who prioritised simple and functional designs.