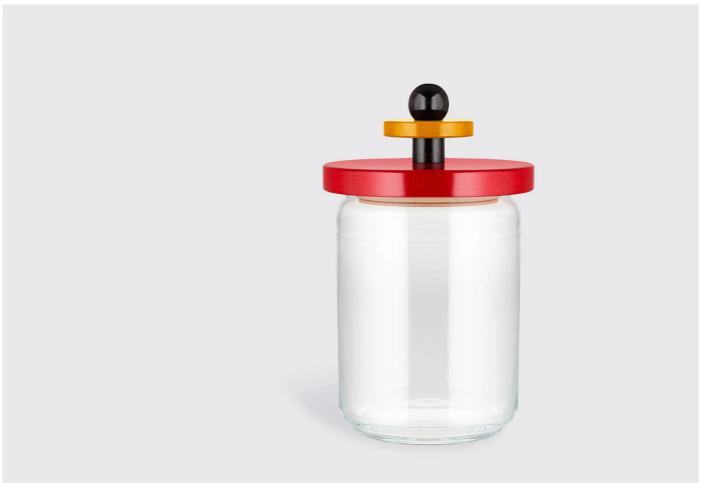

## ES16 Kitchen jar

Designer: Ettore Sottsass

Manufacturer: Alessi

£45

#### **DESCRIPTION**

ES16 Kitchen jar by Ettore Sottsass for Alessi.

Ideal for storing dry foods such as rice, pasta, and biscuits, the Ettore Sottsass ES16 Kitchen jar also stands out for its stunning overlapping coloured volumes. The glass jar comes with a hermetic beech wood lid to keep the flavour and aroma of the products intact.

#### **MATERIALS**

Glass jar with hermetic lid made from beech wood.