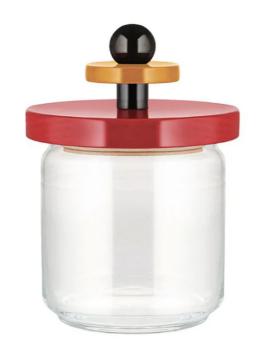

# ES16 Kitchen Jar, Small

Designer: Ettore Sottsass

Manufacturer: Alessi

£48

# **DESCRIPTION**

ES16 Kitchen jar by Ettore Sottsass for Alessi.

Ideal for storing dry foods such as rice, pasta, and biscuits, the Ettore Sottsass ES16 Kitchen jar also stands out for its stunning overlapping coloured volumes. The glass jar comes with a hermetic beech wood lid to keep the flavour and aroma of the products intact.