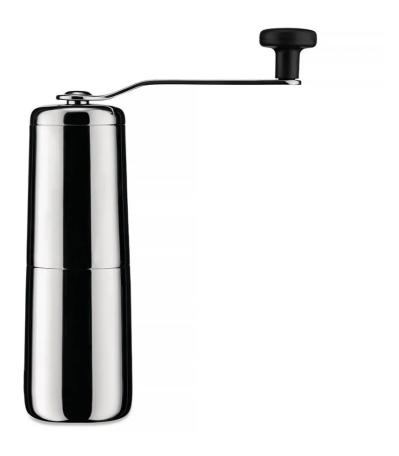

### Slow Coffee Grinder

Designer: Keiji Takeuchi

Manufacturer: Alessi

£95

#### **DESCRIPTION**

Slow Coffee Grinder by Keiji Takeuchi for Alessi.

The Slow Coffee Grinder's design embodies Keiji Takeuchi's minimalist philosophy, showcasing his talent for reimagining everyday items by capturing their essential forms.

#### **MATERIALS**

Made from 18/10 stainless steel with handle in polypropylene and grinder in ceramic.