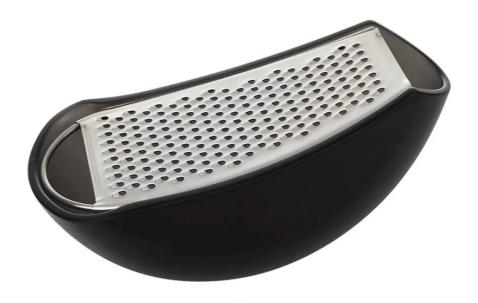

### **DESCRIPTION**

Parmenide Cheese Grater by Alejandro Ruiz for Alessi.

The Parmenide grater, designed by Alejandro Ruiz for Alessi, combines two products in one and is both a cheese grater and a cheese cellar. Its innovative combination of two separate functions helped earn it a place at the New York Museum of Modern Art. The perfect addition to the dinner table for all cheese lovers.