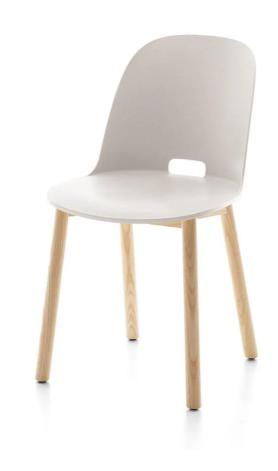

## Alfi Chair High

Designer: Jasper Morrison

Manufacturer: Emeco

£504.17

#### **DESCRIPTION**

Alfi Chair High by Jasper Morrison for Emeco.

The Alfi chair bares the hallmarks of Jasper Morrison's Japanese-inspired 'super normal' philosophy. Made from reclaimed polypropylene and wood fiber with solid ash legs, the Alfi chair has a minimalist profile and a timeless aesthetic.

#### **MATERIALS**

Polypropylene and wood fiber seat with high seat-back available in a choice of six colours: Dark brown, Sand, Green, White, Dark grey or Red.

Solid ash legs available in the finishes Natural light or Dark stained.