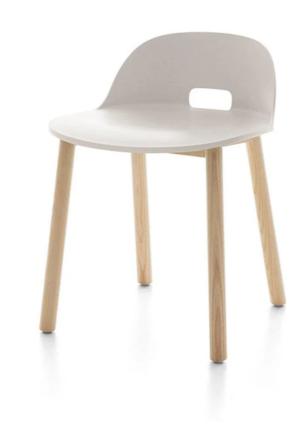

#### Alfi Chair Low

Designer: Jasper Morrison

Manufacturer: Emeco

£504.17

#### **DESCRIPTION**

Alfi Chair Low by Jasper Morrison for Emeco.

The Alfi chair bares the hallmarks of Jasper Morrison's Japanese-inspired 'super normal' philosophy. Made from reclaimed polypropylene and wood fiber with solid ash legs, the Alfi chair has a minimalist profile and a timeless aesthetic.

### **MATERIALS**

Polypropylene and wood fibre seat with high seat-back available in a choice of six colours: Dark brown, Sand, Green, White, Dark grey or Red.

Solid ash legs available in the finishes Natural light or Dark stained.