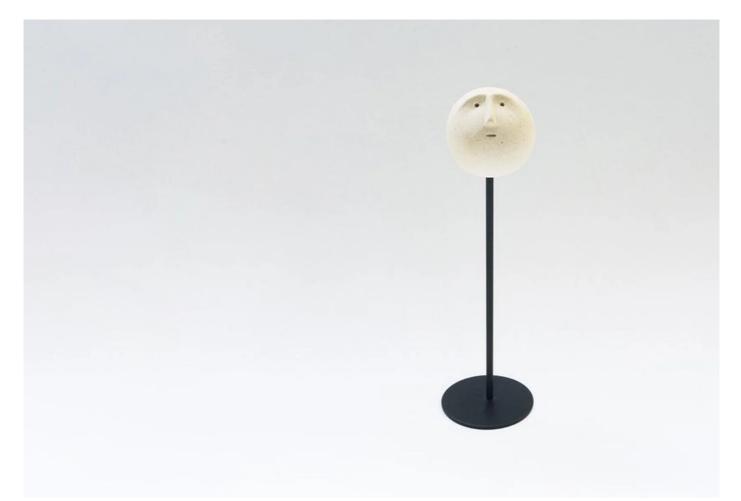

# Clayhead with Stand

Designer: Aman Khanna

£66

#### Clayhead with stand by Aman Khanna.

Aman Khanna's sculptural ceramic **Clayheads** are now available with a display stand.

The simple yet uniquely expressive clay forms are hand-sculpted by Khanna, using a set of universal features that create an immediately appealing sense of character.

Supplied with a minimal stand in grey painted metal with a circular base, Clayheads may gather in groups or simply stand alone.

As Khanna observes, "Let the Claymen look at you, and use them to look at yourself."