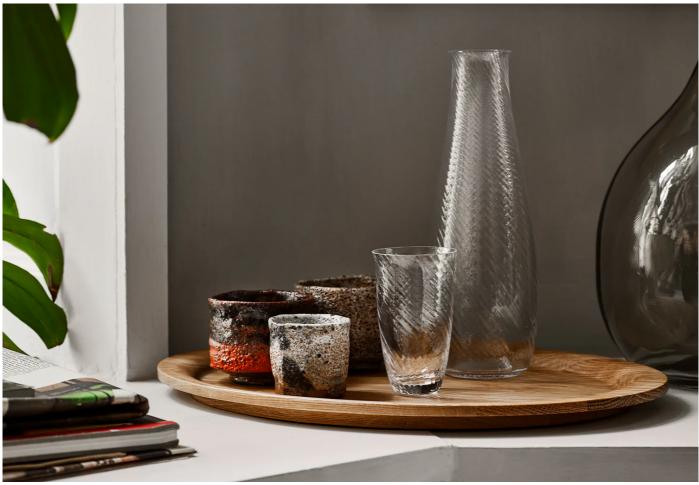

#### Collect Tray by Space Copenhagen for &Tradition.

The Collect Tray belongs to the Collect collection, a range of furnishings and objects designed by Space Copenhagen for &Tradition.

This tray is skillfully carved from solid oak wood and comes in a natural or black finish. The tray features a gently curved design with a raised rim and is finished to showcase the natural wood veining.

This beautifully crafted tray is versatile and can be used to serve drinks or food, or as a decorative surface to display items.