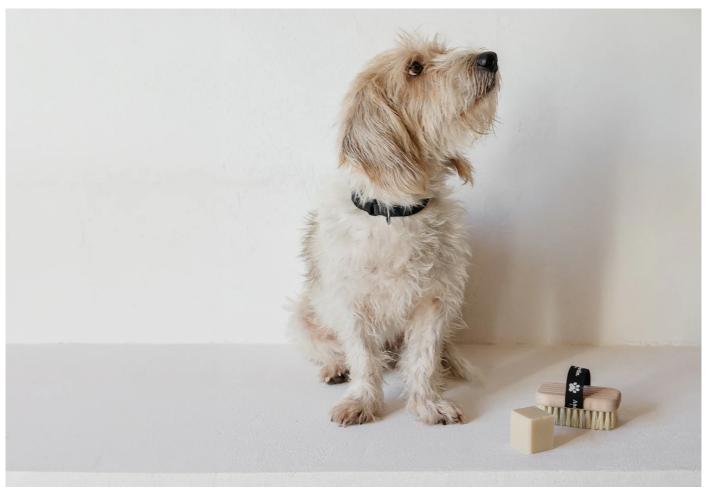

### **DESCRIPTION**

Dog Massage Brush and Soap Set by Andrée Jardin.

Indulge your dog with a touch of luxury using this Andree Jardin set. Featuring a beechwood massage brush and natural Marseille soap, it provides a gentle and soothing way to pamper your canine companion.

#### **MATERIALS**

The brush has a beechwood handle, a polyester strap with tampico bristles.

The soap is made in Marseille by Fer à Cheval.