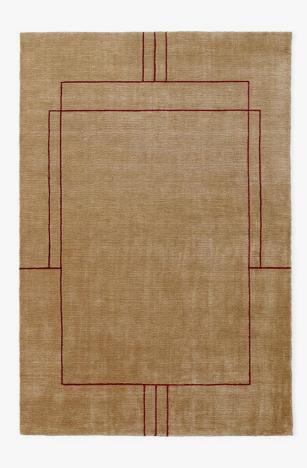

#### **DESCRIPTION**

Cruise Rug by All the Way to Paris for &Tradition.

Cruise pays tribute to the luxury cruise ships that sailed from Europe to Mumbai in the late 1930s, with its simple graphic design referencing the sports courts on the deck. The glamorous travel experience included cocktails, deck games, dinners, and dancing, which strongly contrasts with how people travel nowadays.

The rug is handloom-woven from high-quality wool woven with bamboo silk, resulting in a dense, soft, velvet-like expression with a discrete sheen.

Available in two subdued, travel-inspired colour ways: Aden Desert Beige and Bombay Golden Brown, the rug will complement a range of interior settings.