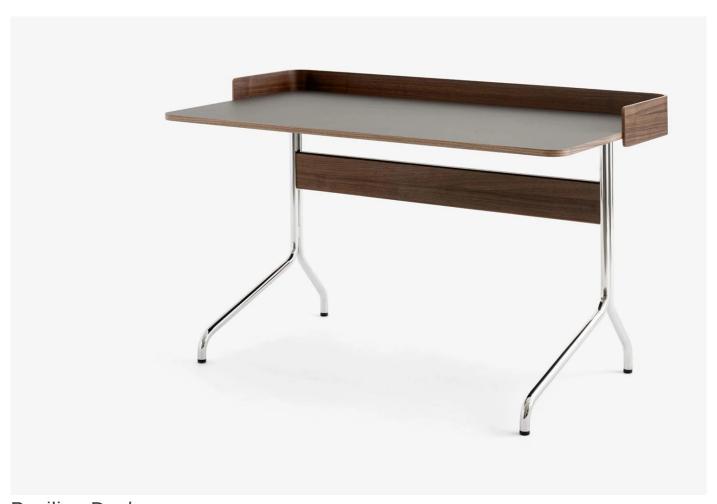

#### **DESCRIPTION**

Pavilion Desk AV17 by Anderssen & Voll for &Tradition.

The Pavilion desk is the newest addition to the Pavilion family which draws inspiration from the Langelinie Pavilion. This desk is a compact and visually light design, ideally suited to both office and home spaces.

Anderssen & Voll designed the Pavilion desk at the start of the Covid19 pandemic. Available with and without a back panel to take the demands of home-working into consideration.

#### **MATERIALS**

The Pavilion Desk is made of a tabletop laminated with linoleum and veneered edges. The legs are made from bended steel tubes. The backboard is made from formpressed veneer.