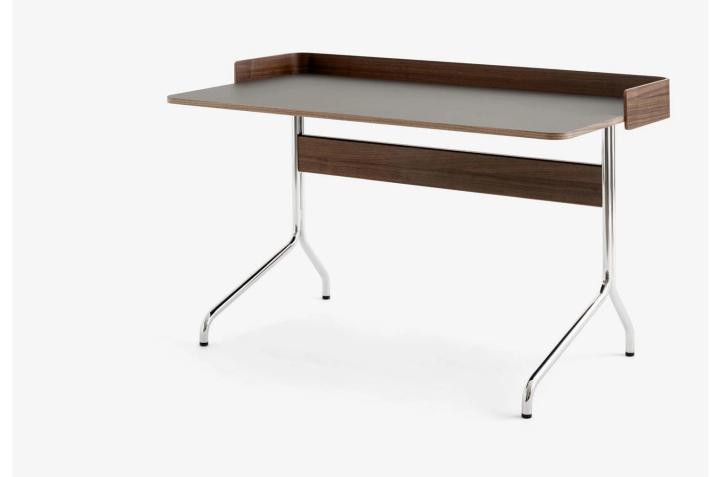

# twentytwentyone

Pavilion Desk - Ex-Display

Was £1,325 Now £927

DESCRIPTION

Pavilion Desk by Anderssen & Voll for & Tradition.

Ex-display item reduced by 30% £1,325 -30% now £927

#### Ex-display items have some signs of use and we recommend a detailed condition report prior to purchase.

This item is a one-off ex-display item to be sold on a first-order, first-served basis.

The Pavilion desk is the newest addition to the Pavilion family which draws inspiration from the Langelinie Pavilion. This desk is a compact and visually light design, ideally suited to both office and home spaces.

## MATERIALS

The Pavilion Desk is made of a tabletop laminated with linoleum and veneered edges. The legs are made from bended steel tubes. The backboard is made from formpressed veneer.

Available in iron linoleum with lacquered walnut and chrome base