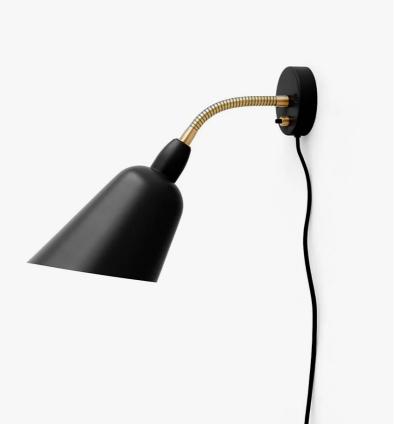

# **Bellevue Wall Light**

### Bellevue Wall Light AJ9 by Arne Jacobsen for &Tradition.

Arne Jacobsen's Bellevue lighting family has the graceful lines and elegant functionalism that are typical of his designs. First designed in 1929 the lighting range has now been reissued by andtradition.

The Bellevue light shade is spun to its distinctive shape from a single piece of metal. The range is available as a floor, wall and table light. See 'Products range' below.

## DIMENSIONS

Shade: 16.7cm dia Wall plate: 8.5cm dia