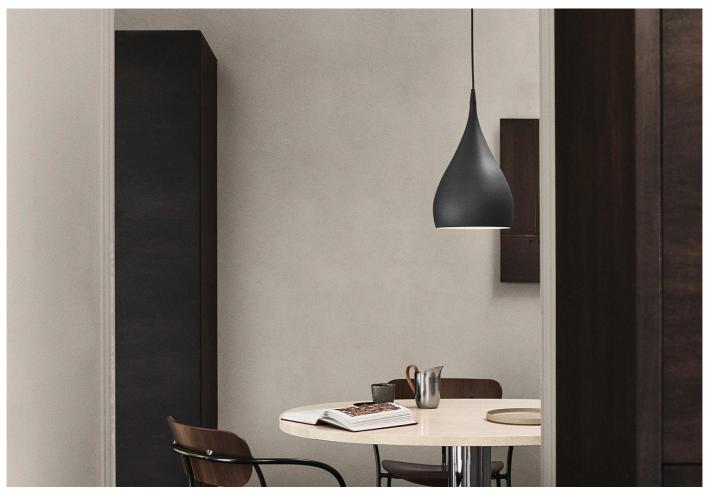

# twentytwentyone

Spinning Pendant Light BH1

Designer:Benjamin Hubert

Manufacturer: and tradition

£220

### **DESCRIPTION**

Spinning Pendant Light BH1 by Benjamin Hubert for &tradition.

The spinning-top toy, a childhood favourite, inspires the joyful form of the Spinning Light along with the process of metal spinning. Here, form truly meets function in an innovative way. It's sleek, it's sexy and it's sure to become a new classic.

### **DIMENSIONS**

25dia x 45cmh

### **MATERIALS**

Lacquered aluminium with a 4 meter PVC cord.

Available in matt black with black cord.

Bulb: 1 x E27 max 60W (required).