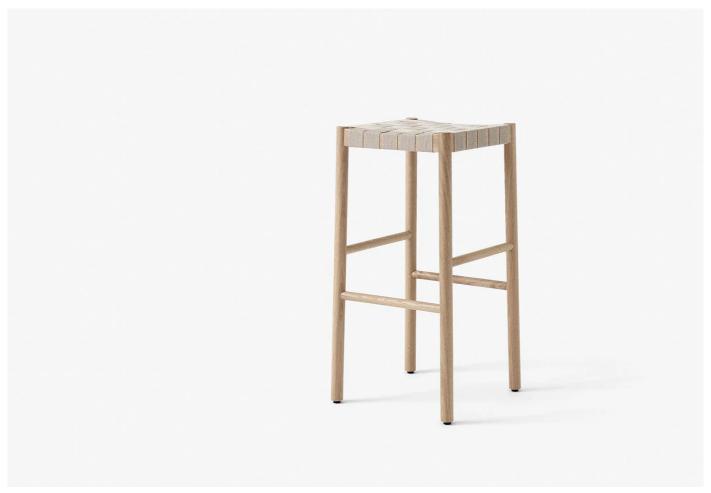

This item is a one-off ex-display item to be sold on a first-order, first-served basis.

Crafted from lacquered oak, the Betty barstool derives its name from the Betty Nansen Theatre in Copenhagen. The barstool features a webbed seat available in natural linen fibres which are woven by hand providing a soft cushioned base.

Available in oak with natural webbing.