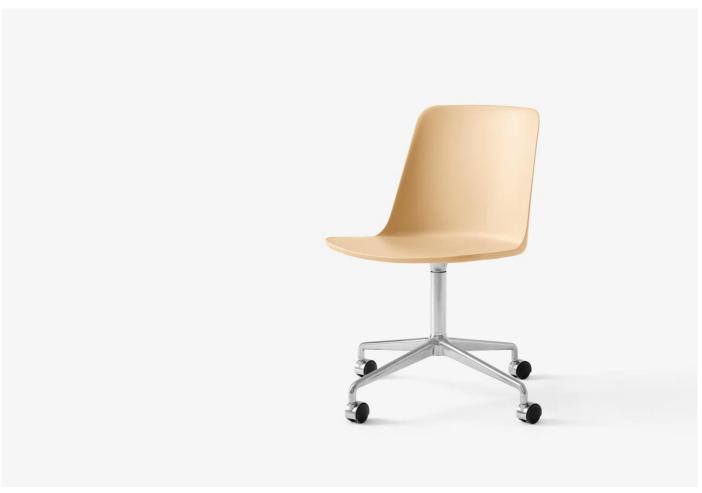

## Rely Castor Swivel Chair

Designer: Hee Welling

Manufacturer: and tradition

£365

#### **DESCRIPTION**

Rely Castor Swivel Chair by Hee Welling for &Tradition.

The Rely collection of chairs are crafted from 100% recycled plastic. The Rely swivel chair has a plastic shell which is environmentally-friendly and contemporary in aesthetic. Embodying ergonomic design with a stationary base, the Rely swivel chair is minimalist and practical.

#### **DIMENSIONS**

47w x 55d x 82cmh

#### **MATERIALS**

100% recycled polyprolene with fiber glass, with a steel tube made from aluminum, available in a polished or powder coated finish, with castors.