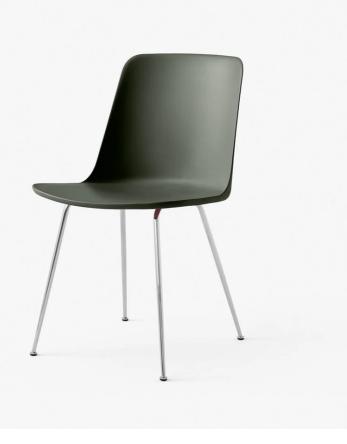

#### Designer:Hee Welling

Manufacturer: and tradition

#### Rely Plastic Shell Chair by Hee Welling for &Tradition.

Crafted from 100% recycled plastic, the Rely chair is an environmentally-friendly piece of furniture. Designed by Hee Welling, the Rely is minimalist in style and with ergonomics in mind.

#### DIMENSIONS

47w x 55d x 82cmh

### MATERIALS

100% recycled polyprolene with fiber glass, with a steel tube in a powder coated or chrome finish.