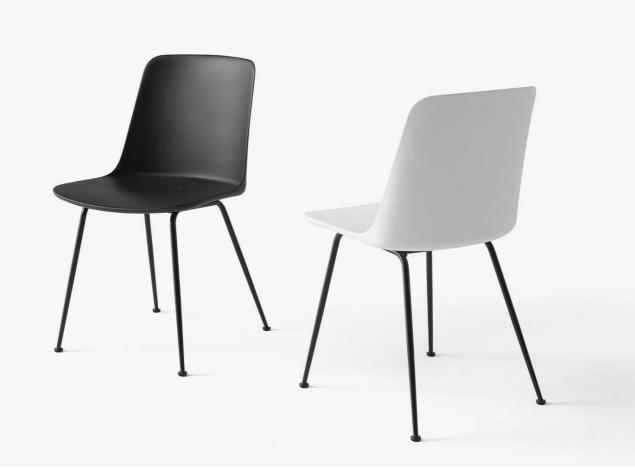

#### Rely Outdoor Chair by Hee Welling for &Tradition.

Hee Wellings's Rely outdoor chair embodies the Danish designer's clean, minimalist aesthetic. A part of the Rely family, the ergonomic seat features a similar design to the Rely HW6, with the addition of astute attributes that strengthen it for outdoor use.

At the rear of the seat is a small hole designed to allow water to escape, whilst the plastic has a UV protection to prevent the sunlight from bleaching it.