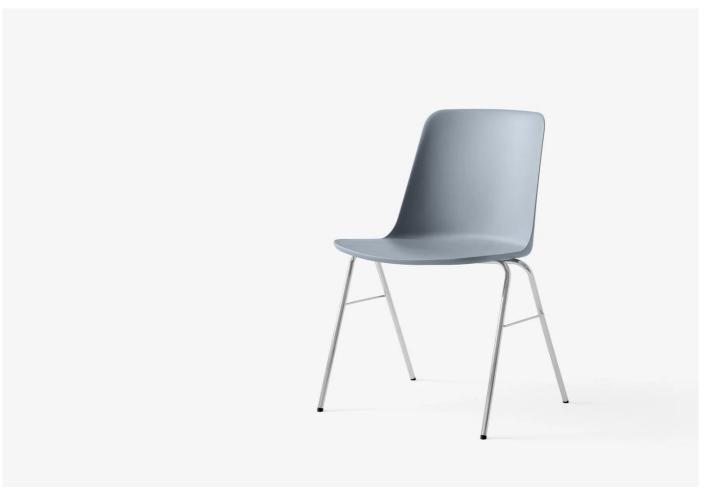

## Rely Plastic Shell Stackable Chair

Designer: Hee Welling

Manufacturer: and tradition

£230

#### **DESCRIPTION**

Rely Plastic Shell Stackable Chair by Hee Welling for &Tradition.

The Rely collection of chairs are crafted from 100% recycled plastic. The Rely stacking chair is environmentally-friendly and has a contemporary aesthetic. Embodying ergonomic design, the Rely stacking chair is practical, minimalist and highly versatile to suit different interiors.

#### **DIMENSIONS**

54w x 55d x 82cmh

### **MATERIALS**

100% recycled polyprolene with fiber glass, with a tube A-base made from steel in a chrome finish.

Linking connector attached to A-frame.