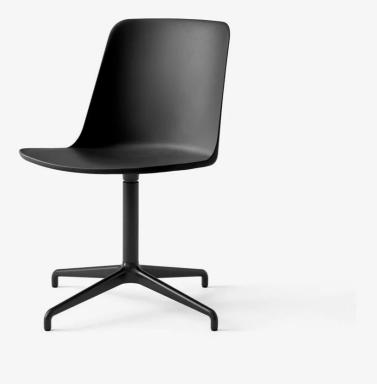

#### Rely Plastic Shell Swivel Chair by Hee Welling for & Tradition.

The Rely collection of chairs are crafted from 100% recycled plastic. The Rely swivel chair is environmentallyfriendly and contemporary in aesthetic. Embodying ergonomic design with a stationary base, the Rely swivel chair is minimalist and practical.