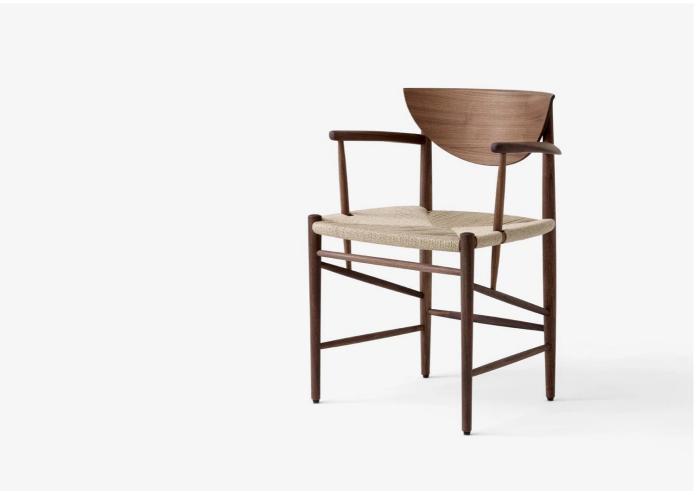

#### **DESCRIPTION**

Drawn Armchair HM4 by Hvidt + Mølgaard for &Tradition.

The Drawn armchair was launched in 1956, known being a classic piece of Danish design. Hvidt and Mølgaard combine traditional craftsmanship and innovation to their work, with the Drawn armchair incorporating an attractive hand-woven paper cord seat and crescent-shaped backrest and symmetrical diagonal braces.

#### **MATERIALS**

Made from solid oak in oiled oak, black lacquer or oiled walnut, with a hand-woven seat crafted from natural paper cord.