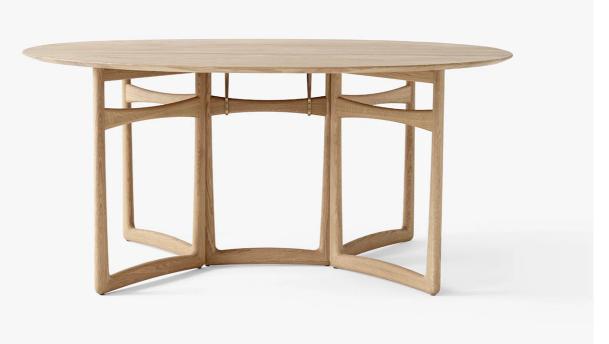

#### Drop Leaf Table HM6 by Hvidt + Mølgaard for &Tradition.

An innovative dining table, designed to be versatile and adaptable to its surroundings. Created by design duo Hvidt + Mølgaard in 1956, the table has elegant curved wooden frames and an easily foldable design.

This handsome table is built with a hinged section on each side, which folds from the center, so can be used as a half-moon table.

Please see the Drop Leaf HM5 table in the 'Product range' below.

## MATERIALS

The table base and tabletop are made from milled solid wood and hinges and fittings are made from brass.

Available in oiled oak or oiled walnut.