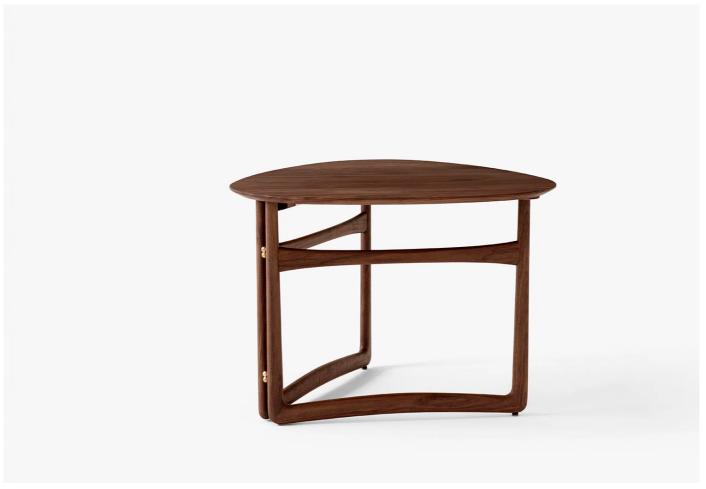

#### **DESCRIPTION**

**Drop Leaf Table HM5** by **Hvidt + Mølgaard** for **&Tradition**.

An innovative lounge table, designed to be versatile and adaptable to its surroundings. Created by design duo Hvidt + Mølgaard in 1956, the table has elegant curved wooden frames and an easily foldable design.

#### **MATERIALS**

The table base and tabletop are made from milled solid wood and hinges and fittings are made from brass.

Available in oak or oiled walnut.