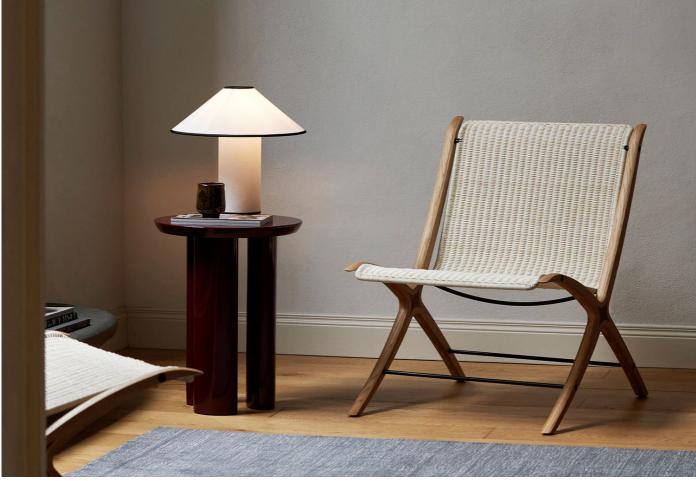

#### X Lounge Chair HM10 designed by Hvidt + Mølgaard for & Tradition.

Inspired by the wooden frame design of old wooden tennis rackets, the X chair is the result of years of experimentation by Peter Hvidt and Orla Mølgaard-Nielsen. The X Lounge chair is a stylish piece suitable for any modern interior. The successor to the highly successful AX chair designed in 1959, the X chair brings the same style and elegance, capturing their adoration for natural materials and sleek design.

Made with pressed oak veneer sheets with a lacquered finish. Solid walnut insert detailing, complimented by natural rattan seat.

## DIMENSIONS

56.6w x 67.3d x 38.3/72.2cmh

Seat depth: 44.5cm

## MATERIALS

Made from oak with solid walnut insert and natural rattan seat.

Oak veneer sheets form pressed together towards a solid wood insert. Milled into shape and lacquered. Natural Rattan weaved around a powder coated stainless steel frame.