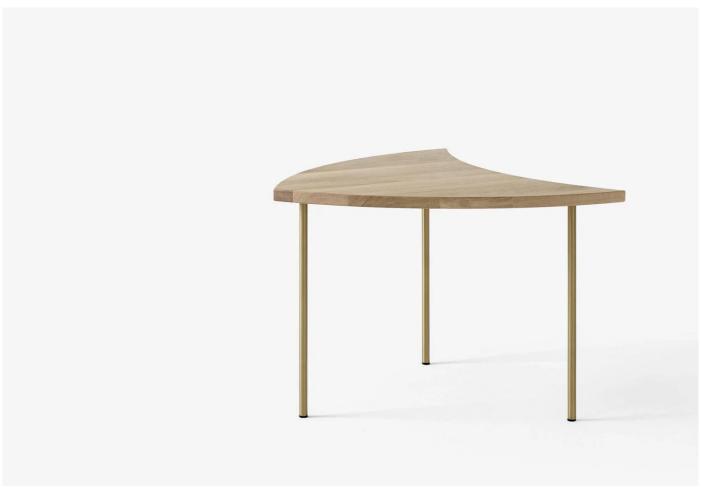

### **DESCRIPTION**

Pinwheel Table HM7 by Hvidt + Mølgaard for &Tradition.

Designed in 1953, Hvidt + Mølgaard's Pinwheel table is a multipurpose piece. The table has a minimalist aesthetic and is made to be adaptable to its surroundings.

Taking inspiration from the design of a pinwheel toy structure, the modular table can be slotted together to create a bespoke table or sits elegantly on its own.

#### **MATERIALS**

The table top is milled from solid wood and the legs are made from brass or stainless steel.

Solid wood available in White oiled oak, Oiled walnut or Soaped oak.