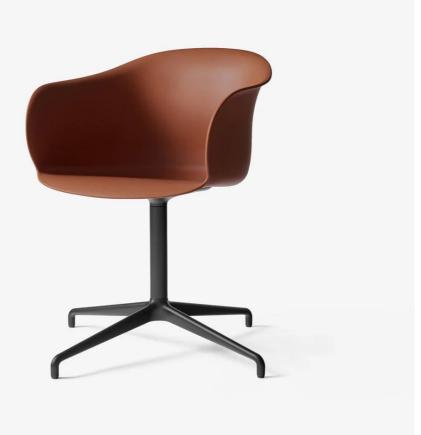

# Elefy Chair JH32

Designer: Jaime Hayon

Manufacturer: and tradition

#### Elefy Chair JH32 by Jaime Hayon for &tradition.

The Elefy is a collection of chairs are inspired by the shape of an elephant, incorporating a curved shape for comfort and sleek style. The Elefy chair with metal swivel legs has a contemporary style and durability, suited for both commercial spaces and modern homes.

## DIMENSIONS

58w x 57.5d x 77cmh

Armrest: 70cmh

## MATERIALS

The shell is made from moulded polypropylene. The swivel base legs are made from polished or powder coated extruded aluminum.