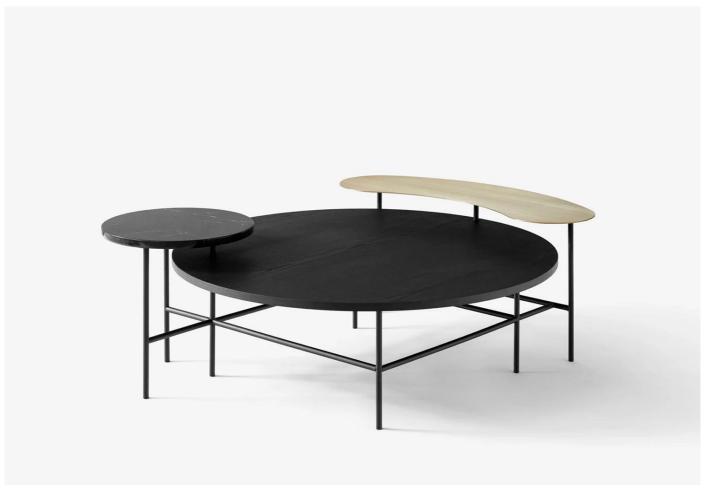

## **DESCRIPTION**

Palette Table JH25 by Jaime Hayon for &tradition.

Designer Jamie Hayon created the Palette table range in 2015. By reconstructing the concept of a mobile into a table, the Palette collection was formed. Alexander Calder's kinetic sculptures inspired the Spanish designer to create the perfect multi-layered table.

The beautifully constructed JH25 lounge table is a series of multi-layered tables, embodying various shapes, sizes, colours and materials.

#### **MATERIALS**

The base is made from welded and powder coated steel tubes. The table tops are made from laser cut satin polished brass, polished marble and lacquered stained ash veneer.

Available in Brass, Nero Marquina, Black Lacquered Ash.