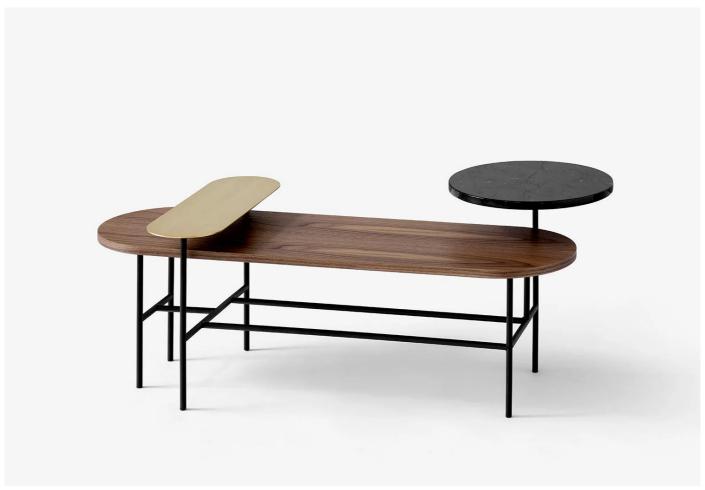

### **DESCRIPTION**

Palette Table JH7 by Jaime Hayon for &tradition.

The Palette table collection is inspired by Alexander Calder's kinetic sculptures. Spanish designer Jamie Hayon reconstructed the mobile structure into a table which is stabilised by a metal armature.

The JH7 lounge table is a series of multi-tiered tables of varying shapes, sizes, colours and materials.

### **MATERIALS**

The base is made from welded and powder coated steel tubes. The table tops are made from laser cut satin polished brass, polished marble and lacquered stained ash veneer.

Available in Brass, Nero Marquina, Black Lacquered Ash.