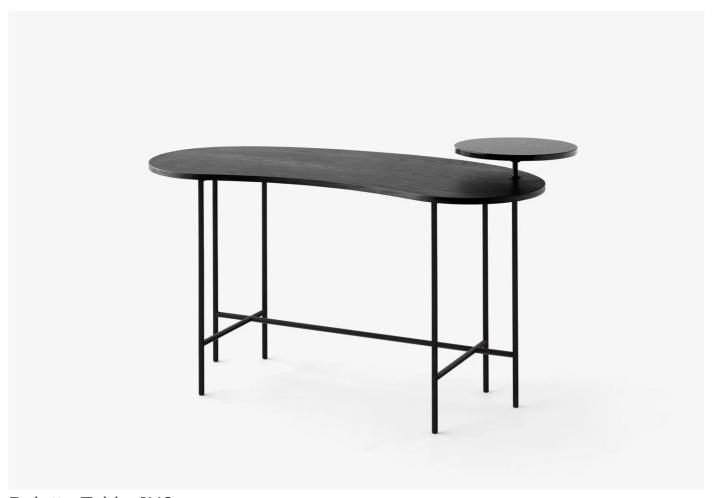

## Palette Table JH9

Designer: Jaime Hayon

Manufacturer: and tradition

£1,930

### **DESCRIPTION**

Palette Table JH9 by Jaime Hayon for &tradition.

Designer Jamie Hayon created the Palette table range in 2015. By reconstructing the concept of a mobile into a table, the Palette collection was formed. Alexander Calder's kinetic sculptures inspired the Spanish designer to create the perfect multi-layered table.

The JH9 desk is a series of two-tiered tables in different shapes, sizes, colours and materials. Available in three colour options.

#### **MATERIALS**

The base is made from welded and powder coated steel tubes. The table tops are made from marble or brass and lacquered stained ash veneer.

Available in Nero Marquina Marble, Black Lacquered Ash.