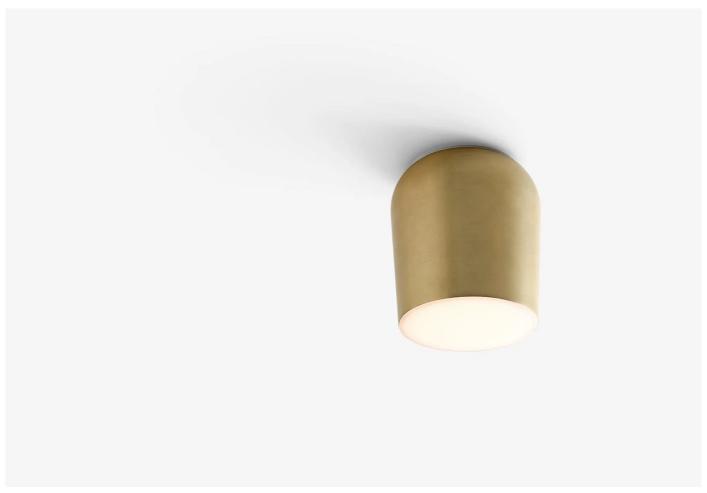

#### **DESCRIPTION**

Passepartout JH10 by Jaime Hayon for &tradition.

The Passepartout J10 is a ceiling and wall lamp, which embodies an elegant frame enhancing its visual aesthetic. This ambient is designed to brighten an array of architectural settings and can be used as a distinctive decorative piece for any room.

#### **MATERIALS**

The shade is made from deep drawn and lacquered metal and the diffuser is made from moulded polycarbonate, available in bronzed brass or gold.

Light source:

11,5 Watt dimmable LED

CRI: >90