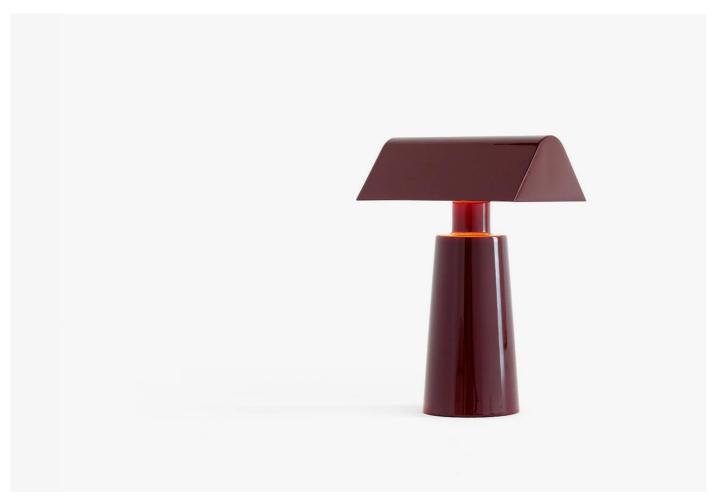

#### **DESCRIPTION**

Caret Portable Light MF1 by Mateo Fogale for &Tradition.

A re-imagination of the traditional bankers lamp, the Caret lamp has been designed in response to the increasingly blurred boundaries between work and home life.

The portable lamp, which has been made entirely from lacquered steel, features an elongated pyramid-shaped shade elevated by a tall, rounded base.

The lamp emits a soft, diffused light and is available in two colours: dark burgundy and silk grey.