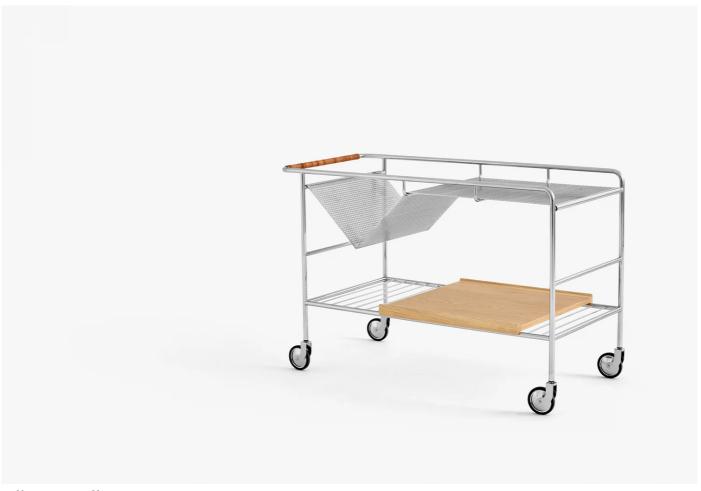

#### **DESCRIPTION**

Alima Trolley NDS1 by Note Design Studio for &Tradition.

Inspired by the creative chaos often resulting from working from home, Note Design Studio designed the Alima Trolley for &Tradition in 2022.

The versatile storage solution has been thoughtfully designed to hold and easily relocate books, magazines and other items. Its sleek V-shaped design provides ample space for storing and displaying stacked books, while the wooden tray can be positioned anywhere on the frame for further flexibility. The Almina doubles as an excellent drinks trolley, with generous space for carafes, glasses and bottles.

## **MATERIALS**

Steel frame in Chrome or powder coated in Matt Black. Tray available in Oak or Walnut.

Leather cord webbed around the handle.