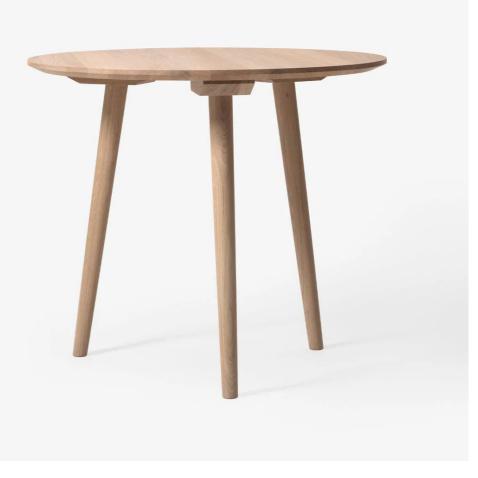

#### In Between Table by Sami Kallio for &Tradition.

Marrying traditional forms with contemporary manufacturing processes, the In Between range offers a unique chair, stool, and tables.

The In Between table adopts the same medley of traditional and modern inspiration as the stool and chairs. The chamfered edge of the table reflects the idea of negative space seen in the seatback of the chair and stool, whilst the lathe-turned solid wood legs share the shape of those on the seating. The resulting table is welcoming and familiar, designed to be integral to life in the modern home.

## DIMENSIONS

Small circular: 90dia x 73cmh Large circular: 120dia x 73cmh Small rectangular: 200w x 90d x 73cmh Large rectangular: 250w x 100d x 73cmh

## MATERIALS

Available in three wood finishes: oiled oak, smoked oiled oak, or black lacquered oak.

Available with a circular top in two diameters, or a rectangular top in two sizes.

Circular top in solid wood.