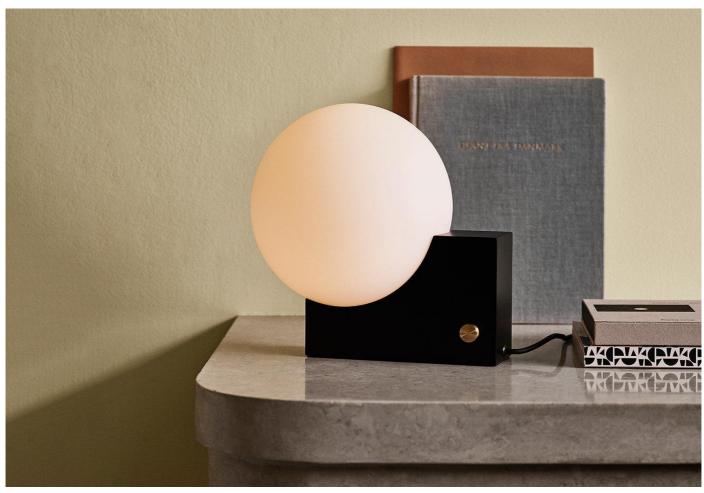

### **DESCRIPTION**

Journey Table Lamp SHY1 designed by Signe Hytte for &Tradition.

The Journey lamp was crafted in 2018 by Danish designer Signe Hytte. Embodying a combination of classic geometry, the Journey lamp creates a calming lighting ambience. Its spherical opal glass shade is inspired by the full moon, which sits on a rectangular base which is available in subtle colour variants. Its contemporary design makes it suitable for any type of interior setting.

### **DIMENSIONS**

18w x 26d x 24cmh

#### **MATERIALS**

The lamp shade is made from mouth blown satinized opal glass and the base is made from laser cut and welded steel.

Available in black or grey.

Light source: 4.8 Watt LED 2200 - 2800k.

The built-in LEDs cannot be changed in this luminaire.

Dimmer on the base.

IP20.