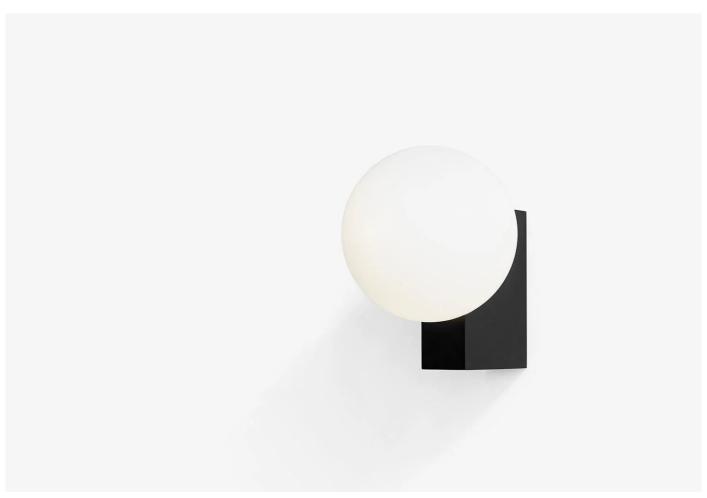

#### **DESCRIPTION**

Journey Wall Lamp SHY2 designed by Signe Hytte for &Tradition.

Crafted in 2018, the Journey lamp is a combination of two classic geometric shapes, the sphere and the rectangle. The opal glass circular shade takes inspiration from the moon. The Journey is a versatile light available in contemporary colour combination perfect for every type of interior décor.

#### **MATERIALS**

The lamp shade is made from mouth blown satinized opal glass and the base is made from laser cut and welded steel.

Available in black or silk grey.

Light source (not included): G9 Max 33 watt.