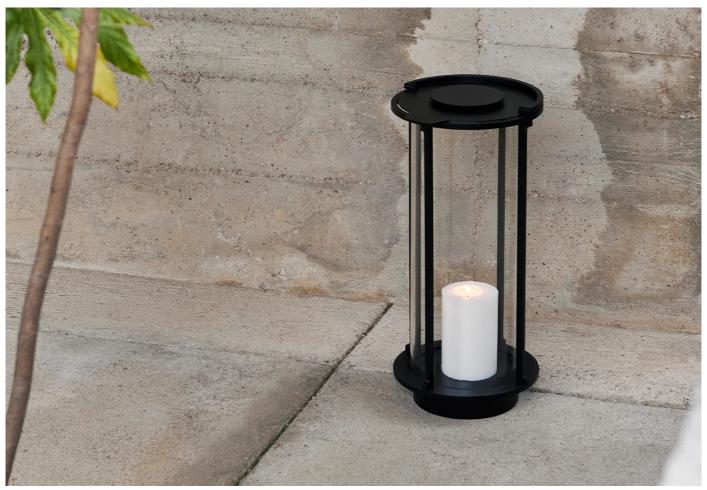

### **DESCRIPTION**

Collect Hurricane SC83 by Space Copenhagen for &Tradition.

The Collect Hurricane steel lantern is part of the Collect range designed by Space Copenhagen for &Tradition. Formed of rounded glass and powder-coated steel, the clean lines of the Hurricane lantern balance between modern and classic.

Described by Space Copenhagen as "framing the poetic nature of candlelight," the versatile lantern features a subtle handle, making the transition between indoor and outdoor spaces effortless.

#### **MATERIALS**

The base is die-cast ADC12 aluminium. The upright and lid components are made from laser cut galvanised iron sheets.

The glass tube is made from borosilicate glass and can withstand high temperatures.