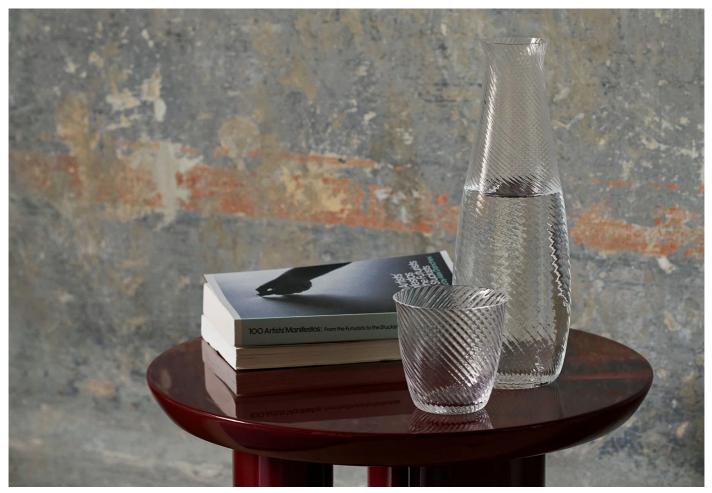

# twentytwentyone

Collect Large Carafe

Designer: Space Copenhagen

Manufacturer: and tradition

£50

### **DESCRIPTION**

Collect Large Carafe SC63 by Space Copenhagen for &Tradition.

The Collect Large Carafe by Space Copenhagen is a handcrafted piece made through a mouth-blowing process. The form of the carafe takes on a subtle twist to the classic silhouette, resulting in a timeless but contemporary piece for your home. This vessel is part of the Collect series of glassware, which draws inspiration from the motion of whirlpools in water to create a refined and delicate glass texture.

### **DIMENSIONS**

10dia x 28cmh 1.2L capacity.