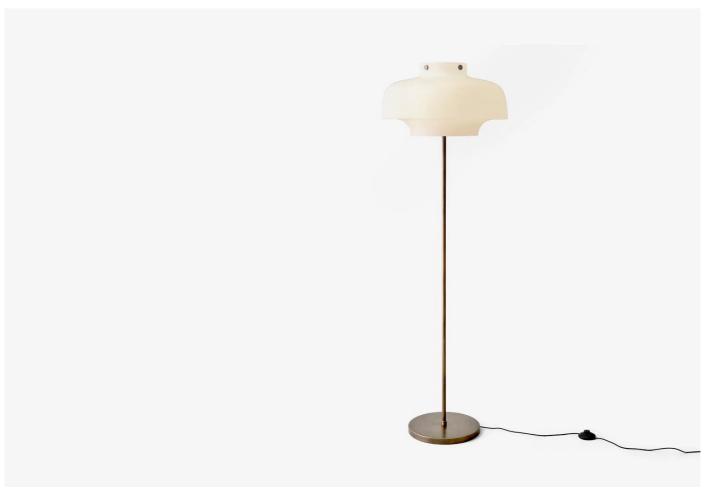

## Copenhagen Floor Lamp

Designer: Space Copenhagen

Manufacturer: and tradition

£1,060

#### **DESCRIPTION**

Copenhagen Floor Lamp SC14 by Space Copenhagen for &Tradition.

The Copenhagen floor lamp is poetically designed, with a blending of a contemporary feel and traditional maritime style. The Copenhagen lighting range combines industrial elements with a modern aesthetic.

#### **DIMENSIONS**

Glass shade: 50cmdia

Base: 30cmdia

Total height: 150cmh

**MATERIALS** 

The lamp shade is made from mouth blown opal glass and the base and stem are made from deep drawn and extruded metal with a bronze finish.